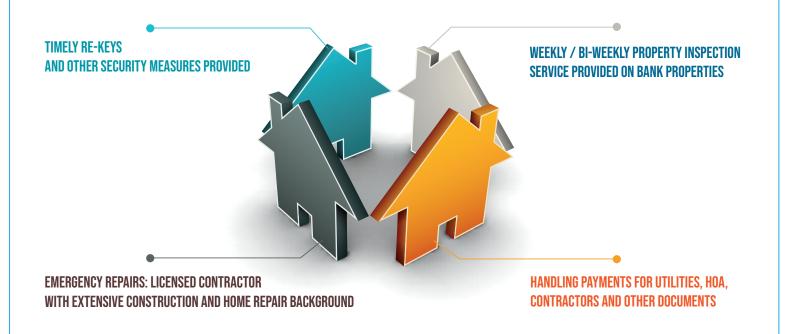

### SERVICES OFFERED

ACCURATE BPO'S IN 24 HOURS

CASH FOR KEYS WITH 90% SUCCESS RATE

EXPERT IN PROPERTY PRESERVATION HANDLING ALL PHASES